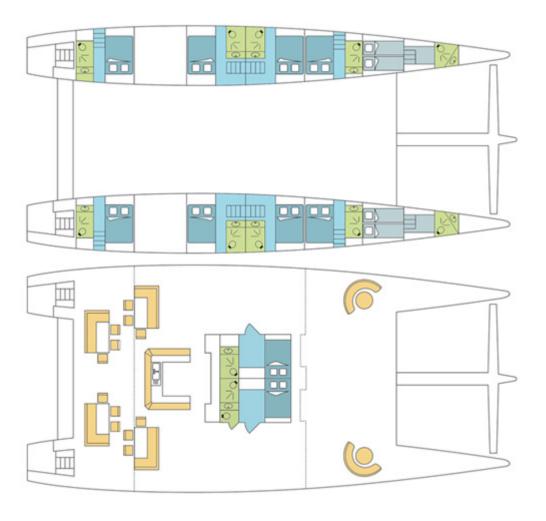

# **DREAM 82'**

Make

Year **2009** 

Staterooms **10** 

Guests Sleeping **20** 

Crew 3

Weekly Low \$21,021 High \$41,503

# **SPECIFICATIONS**

Wash Basins: 10

Heads: 10 Helipad: No Jacuzzi: No AC: Full

Preferred Pick up: Phuket - Thailand

Beam: 38.52Ft Draft: 4.81Ft Refit: Yes Showers: 10

**Engines/Generators:** 2 x 220.0 HP Generator - 2 x