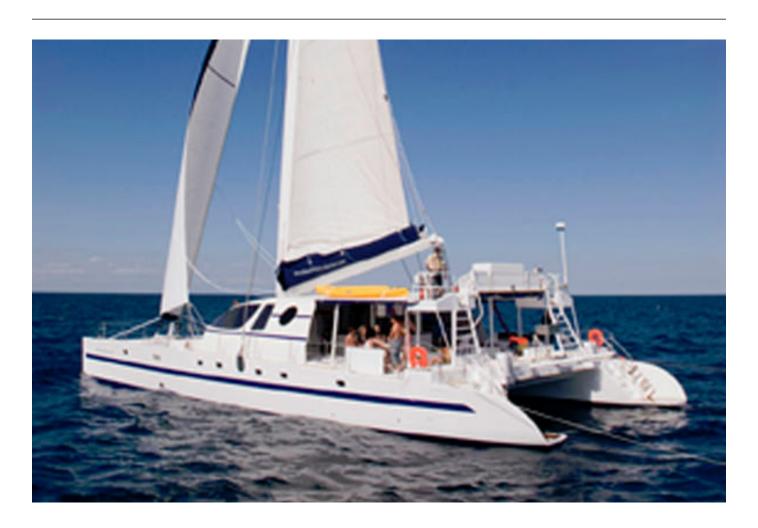

# **DREAM 82'**

Make

Year **2009** 

Staterooms **10** 

Guests Sleeping **20** 

Crew 3

Weekly Low \$21,021 High \$41,503

# **SPECIFICATIONS**

Wash Basins: 10

Heads: 10 Helipad: No Jacuzzi: No AC: Full

Preferred Pick up: Phuket - Thailand

Beam: 38.52Ft Draft: 4.81Ft Refit: Yes Showers: 10

**Engines/Generators:** 2 x 220.0 HP Generator - 2 x