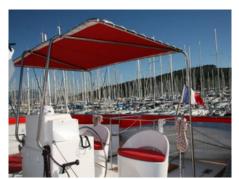

# **DREAM 82'**

Make

Year **2009** 

Staterooms **10** 

Guests Sleeping **20** 

Crew 3

Weekly Low \$21,021 High \$41,503

# **SPECIFICATIONS**

Wash Basins: 10

Heads: 10 Helipad: No Jacuzzi: No AC: Full

Preferred Pick up: Phuket - Thailand

Beam: 38.52Ft Draft: 4.81Ft Refit: Yes Showers: 10

**Engines/Generators:** 2 x 220.0 HP Generator - 2 x