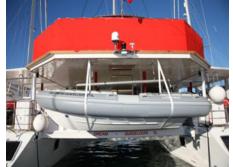

# **DREAM 82'**

Make

Year **2009** 

Staterooms **10** 

Guests Sleeping **20** 

Crew 3

Weekly Low \$21,021 High \$41,503

# **SPECIFICATIONS**

Wash Basins: 10

Heads: 10 Helipad: No Jacuzzi: No AC: Full

Preferred Pick up: Phuket - Thailand

Beam: 38.52Ft Draft: 4.81Ft Refit: Yes Showers: 10

**Engines/Generators:** 2 x 220.0 HP Generator - 2 x