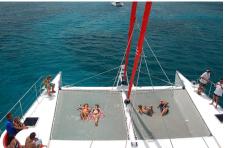

### WATER TOYS

Dinghy HP: 40 Fishing Gear: Yes Wake Board: Yes Wind Surfer: 2 Sailing Dinghy: 5 m Snorkel Gear: Yes Kayaks (2 Pax): 1