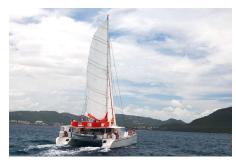

# **DREAM 82'**

Make

Year **2009** 

Staterooms **10** 

Guests Sleeping **20** 

Crew 3

Weekly Low \$21,021 High \$41,503

# **SPECIFICATIONS**

Wash Basins: 10

Heads: 10 Helipad: No Jacuzzi: No AC: Full

Preferred Pick up: Phuket - Thailand

Beam: 38.52Ft Draft: 4.81Ft Refit: Yes Showers: 10

**Engines/Generators:** 2 x 220.0 HP Generator - 2 x