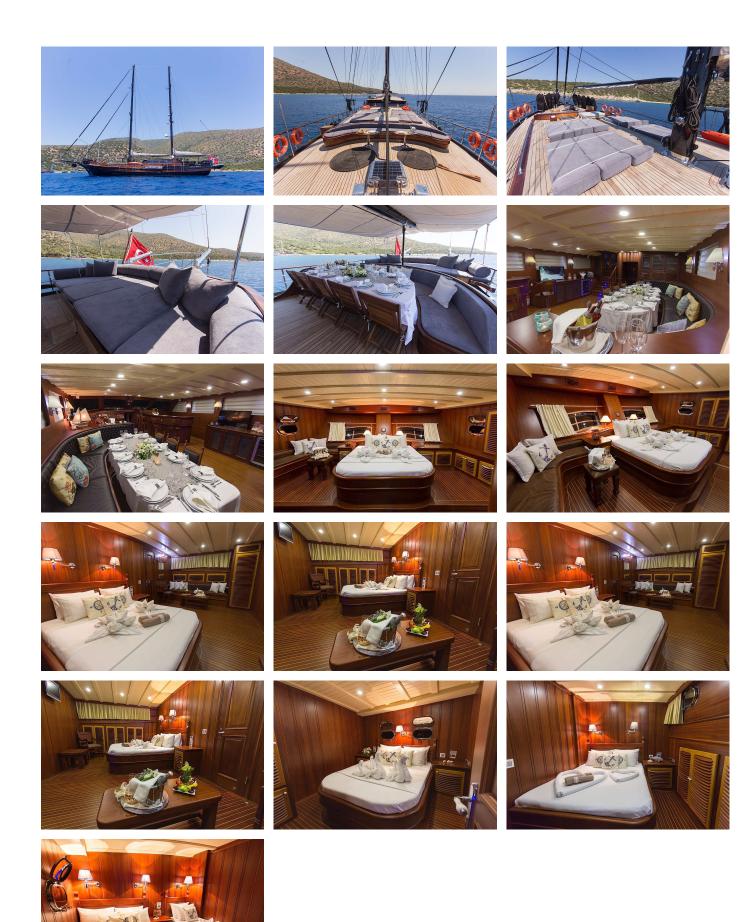

# PRINCESS KARIA II

Make **Custom** 

Year **2008** 

Staterooms **6** 

Guests Sleeping 12

Crew **4** 

Weekly **Low €21,000 High €36,000** 