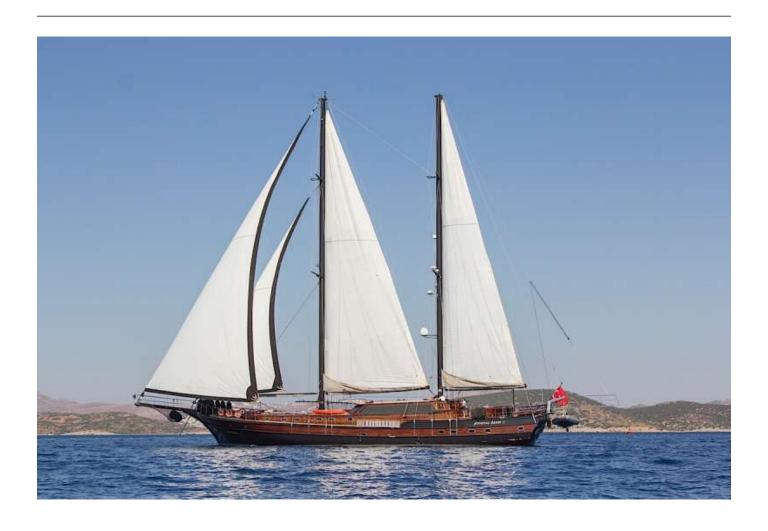

# PRINCESS KARIA II

Make **Custom** 

Year **2008** 

Staterooms **6** 

Guests Sleeping 12

Crew **4** 

Weekly **Low €21,000 High €36,000** 

# **SPECIFICATIONS**

Helipad: No Jacuzzi: No AC: Full

Preferred Pick up: Bodrum

**Beam:** 7,45m **Draft:** 3,79m

**Engines/Generators:** Engine: 2 x 405 HP CUMMINS Generator: 2 x 27 KW Onan

Fuel Consumption: 200 Cruising Speed: 10 Max Speed: 12