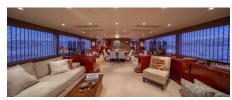

#### Other Entertainments:

BLACKWOOD is a stunning 31.39M Broward. She offers one of the largest interior volumes in her class due to her being a wide body motoryacht. As a result, the enormous gourmet galley with dining area, newly appointed salon, and a modern flybridge boasting an area for lounging to include a stainless BBQ, wet bar, and tender, gives BLACKWOOD the feel of a larger yacht. Her generous interior is light and spacious with four staterooms to accommodate eight to nine passengers.