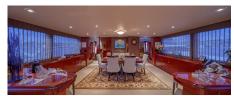

#### Other Entertainments:

BLACKWOOD is a stunning 31.39M Broward. She offers one of the largest interior volumes in her class due to her being a wide body motoryacht. As a result, the enormous gourmet galley with dining area, newly appointed salon, and a modern flybridge boasting an area for lounging to include a stainless BBQ, wet bar, and tender, gives BLACKWOOD the feel of a larger yacht. Her generous interior is light and spacious with four staterooms to accommodate eight to nine passengers.