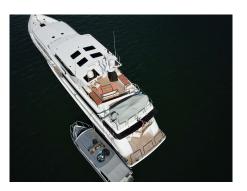

# Blackwood

Length **103Ft** 

Make **Broward** 

Year **1998** 

Staterooms 4

Guests Sleeping **9** 

Crew **4** 

Weekly **Low \$87,500 High \$96,000** 

#### Other Entertainments:

BLACKWOOD is a stunning 31.39M Broward. She offers one of the largest interior volumes in her class due to her being a wide body motoryacht. As a result, the enormous gourmet galley with dining area, newly appointed salon, and a modern flybridge boasting an area for lounging to include a stainless BBQ, wet bar, and tender, gives BLACKWOOD the feel of a larger yacht. Her generous interior is light and spacious with four staterooms to accommodate eight to nine passengers.