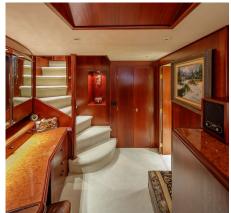

#### Other Entertainments:

BLACKWOOD is a stunning 31.39M Broward. She offers one of the largest interior volumes in her class due to her being a wide body motoryacht. As a result, the enormous gourmet galley with dining area, newly appointed salon, and a modern flybridge boasting an area for lounging to include a stainless BBQ, wet bar, and tender, gives BLACKWOOD the feel of a larger yacht. Her generous interior is light and spacious with four staterooms to accommodate eight to nine passengers.