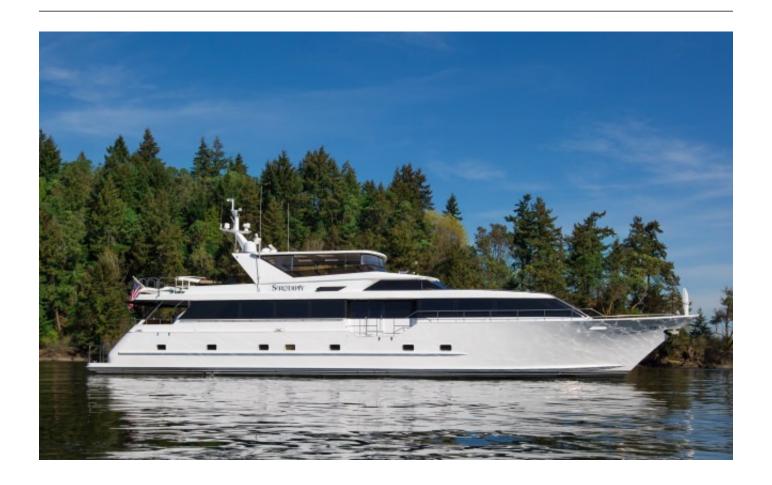

# Blackwood

Length **103Ft** 

Make **Broward** 

Year **1998** 

Staterooms 4

Guests Sleeping **9** 

Crew **4** 

Weekly **Low \$87,500 High \$96,000** 

#### Other Entertainments:

BLACKWOOD is a stunning 31.39M Broward. She offers one of the largest interior volumes in her class due to her being a wide body motoryacht. As a result, the enormous gourmet galley with dining area, newly appointed salon, and a modern flybridge boasting an area for lounging to include a stainless BBQ, wet bar, and tender, gives BLACKWOOD the feel of a larger yacht. Her generous interior is light and spacious with four staterooms to accommodate eight to nine passengers.