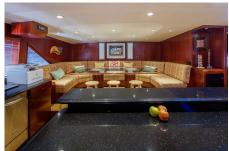

#### Other Entertainments:

BLACKWOOD is a stunning 31.39M Broward. She offers one of the largest interior volumes in her class due to her being a wide body motoryacht. As a result, the enormous gourmet galley with dining area, newly appointed salon, and a modern flybridge boasting an area for lounging to include a stainless BBQ, wet bar, and tender, gives BLACKWOOD the feel of a larger yacht. Her generous interior is light and spacious with four staterooms to accommodate eight to nine passengers.