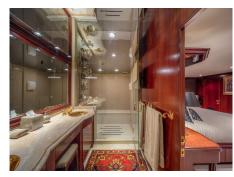

## **SPECIFICATIONS**

Heads: 5 Helipad: No Jacuzzi: No AC: Full

Preferred Pick up: Juneau Alaska

Beam: 20Ft Draft: 5'9Ft Refit: 2018 Showers: 4

Engines/Generators: Twin 12V92TA Detroit

Diesels

**Fuel Consumption:** 56 **Cruising Speed:** 14.5