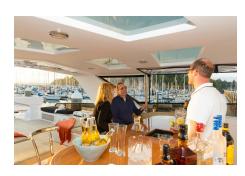

#### Other Entertainments:

BLACKWOOD is a stunning 31.39M Broward. She offers one of the largest interior volumes in her class due to her being a wide body motoryacht. As a result, the enormous gourmet galley with dining area, newly appointed salon, and a modern flybridge boasting an area for lounging to include a stainless BBQ, wet bar, and tender, gives BLACKWOOD the feel of a larger yacht. Her generous interior is light and spacious with four staterooms to accommodate eight to nine passengers.