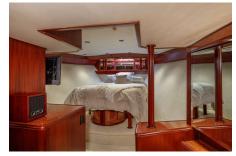

# Blackwood

Length **103Ft** 

Make **Broward** 

Year **1998** 

Staterooms 4

Guests Sleeping **9** 

Crew **4** 

Weekly **Low \$87,500 High \$96,000** 

#### Other Entertainments:

BLACKWOOD is a stunning 31.39M Broward. She offers one of the largest interior volumes in her class due to her being a wide body motoryacht. As a result, the enormous gourmet galley with dining area, newly appointed salon, and a modern flybridge boasting an area for lounging to include a stainless BBQ, wet bar, and tender, gives BLACKWOOD the feel of a larger yacht. Her generous interior is light and spacious with four staterooms to accommodate eight to nine passengers.