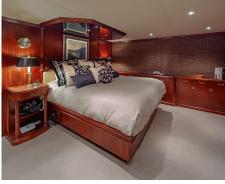

# Blackwood

Length **103Ft** 

Make **Broward** 

Year **1998** 

Staterooms 4

Guests Sleeping **9** 

Crew **4** 

Weekly **Low \$87,500 High \$96,000** 

#### Other Entertainments:

BLACKWOOD is a stunning 31.39M Broward. She offers one of the largest interior volumes in her class due to her being a wide body motoryacht. As a result, the enormous gourmet galley with dining area, newly appointed salon, and a modern flybridge boasting an area for lounging to include a stainless BBQ, wet bar, and tender, gives BLACKWOOD the feel of a larger yacht. Her generous interior is light and spacious with four staterooms to accommodate eight to nine passengers.