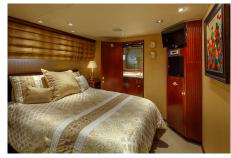

#### Other Entertainments:

BLACKWOOD is a stunning 31.39M Broward. She offers one of the largest interior volumes in her class due to her being a wide body motoryacht. As a result, the enormous gourmet galley with dining area, newly appointed salon, and a modern flybridge boasting an area for lounging to include a stainless BBQ, wet bar, and tender, gives BLACKWOOD the feel of a larger yacht. Her generous interior is light and spacious with four staterooms to accommodate eight to nine passengers.