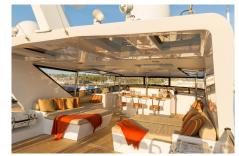

#### Other Entertainments:

BLACKWOOD is a stunning 31.39M Broward. She offers one of the largest interior volumes in her class due to her being a wide body motoryacht. As a result, the enormous gourmet galley with dining area, newly appointed salon, and a modern flybridge boasting an area for lounging to include a stainless BBQ, wet bar, and tender, gives BLACKWOOD the feel of a larger yacht. Her generous interior is light and spacious with four staterooms to accommodate eight to nine passengers.