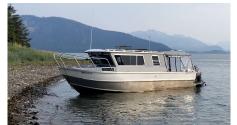

#### Other Toys:

Blackwood charter rate includes a 30 ft high speed enclosed chase boat for excursions and up close wildlife viewing / 24 -33 knots / twin 150 hp outboard.

Fishing is rendezvous only and Blackwood has excellent options starting at \$2,000 /day.