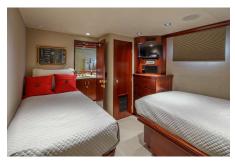

#### Other Entertainments:

BLACKWOOD is a stunning 31.39M Broward. She offers one of the largest interior volumes in her class due to her being a wide body motoryacht. As a result, the enormous gourmet galley with dining area, newly appointed salon, and a modern flybridge boasting an area for lounging to include a stainless BBQ, wet bar, and tender, gives BLACKWOOD the feel of a larger yacht. Her generous interior is light and spacious with four staterooms to accommodate eight to nine passengers.