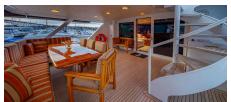

#### Other Entertainments:

BLACKWOOD is a stunning 31.39M Broward. She offers one of the largest interior volumes in her class due to her being a wide body motoryacht. As a result, the enormous gourmet galley with dining area, newly appointed salon, and a modern flybridge boasting an area for lounging to include a stainless BBQ, wet bar, and tender, gives BLACKWOOD the feel of a larger yacht. Her generous interior is light and spacious with four staterooms to accommodate eight to nine passengers.