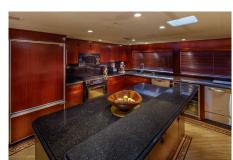

#### Other Entertainments:

BLACKWOOD is a stunning 31.39M Broward. She offers one of the largest interior volumes in her class due to her being a wide body motoryacht. As a result, the enormous gourmet galley with dining area, newly appointed salon, and a modern flybridge boasting an area for lounging to include a stainless BBQ, wet bar, and tender, gives BLACKWOOD the feel of a larger yacht. Her generous interior is light and spacious with four staterooms to accommodate eight to nine passengers.