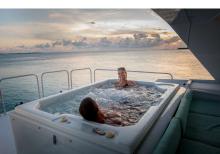

## SPECIFICATIONS

Heads: 4 Helipad: No Jacuzzi: Yes AC: Full Beam: 21Ft Draft: 6Ft Refit: 2017 Showers: 2 Tubs: 2 Engines/Generators: Detroit 12V92 main engines Northern lights 40kw generators (2) Range: 1600 Fuel Consumption: 9.5 Cruising Speed: 9.5 knots Max Speed: 15-18 knots