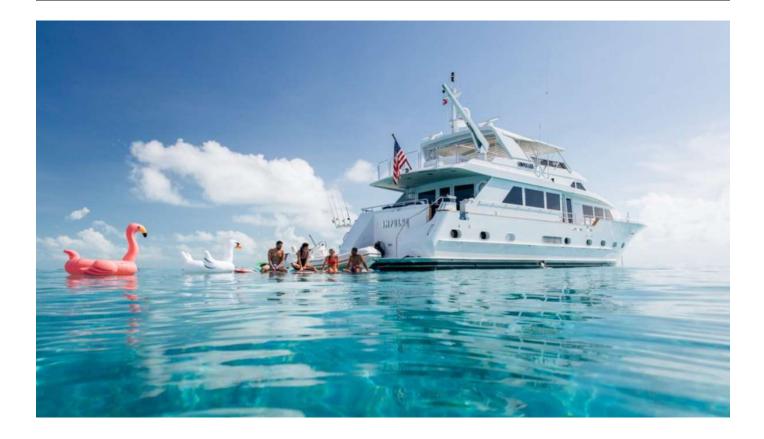

# IMPULSE

Length

87Ft

Make **Broward** 

Year **1996** 

::::

3

Staterooms

Guests Sleeping **7** 

Crew

3

Weekly Low \$35,000 High \$39,000

## SPECIFICATIONS

Heads: 4 Helipad: No Jacuzzi: Yes AC: Full Beam: 21Ft Draft: 6Ft Refit: 2017 Showers: 2 Tubs: 2 Engines/Generators: Detroit 12V92 main engines Northern lights 40kw generators (2) Range: 1600 Fuel Consumption: 9.5 Cruising Speed: 9.5 knots Max Speed: 15-18 knots

# WATER TOYS

Wave Runners: No Swim Platform: Yes Fishing Gear: Yes Dinghy # pax 6-7 Wake Board: Yes Water Skis Adult: Yes Snorkel Gear: Yes