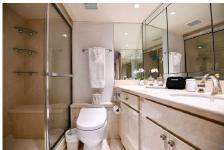

## SPECIFICATIONS

Heads: 4 Helipad: No Jacuzzi: Yes AC: Full Beam: 21Ft Draft: 6Ft Refit: 2017 Showers: 2 Tubs: 2 Engines/Generators: Detroit 12V92 main engines Northern lights 40kw generators (2) Range: 1600 Fuel Consumption: 9.5 Cruising Speed: 9.5 knots Max Speed: 15-18 knots