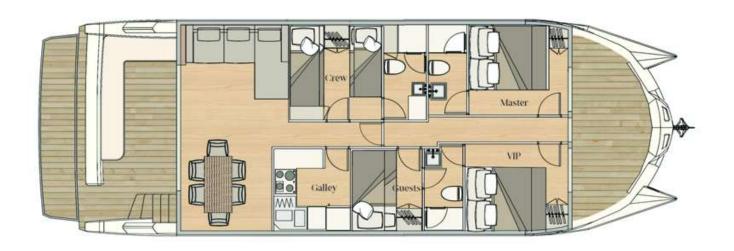

# **OVER REEF**

Make

Year **2019** 

Staterooms **3** 

Guests Sleeping **6** 

Crew **4** 

Weekly **Low** \$15,315 High \$26,796

## **SPECIFICATIONS**

Wash Basins: 2

Heads: 2 Helipad: No Jacuzzi: No AC: Full

Preferred Pick up: Male Airport, Maldives

Beam: 18Ft Draft: 6Ft **Showers:** 2

Engines/Generators: Engines: 2 x Volvo D3-200 -