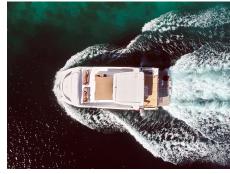

# **OVER REEF**

Make

Year **2019** 

Staterooms **3** 

Guests Sleeping **6** 

Crew **4** 

Weekly **Low** \$15,315 High \$26,796

## **SPECIFICATIONS**

Wash Basins: 2

Heads: 2 Helipad: No Jacuzzi: No AC: Full

Preferred Pick up: Male Airport, Maldives

Beam: 18Ft Draft: 6Ft **Showers:** 2

Engines/Generators: Engines: 2 x Volvo D3-200 -