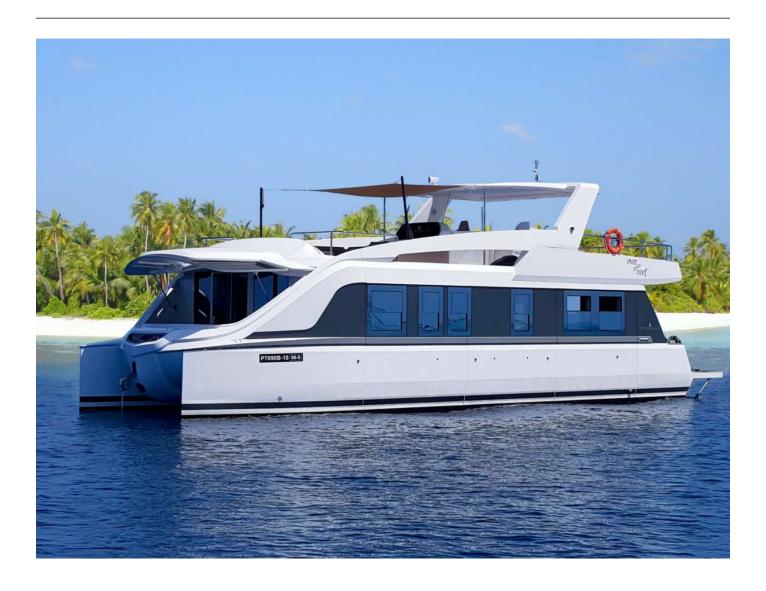

# **OVER REEF**

Make

Year **2019** 

Staterooms **3** 

Guests Sleeping **6** 

Crew **4** 

Weekly **Low** \$15,315 High \$26,796

## **SPECIFICATIONS**

Wash Basins: 2

Heads: 2 Helipad: No Jacuzzi: No AC: Full

Preferred Pick up: Male Airport, Maldives

Beam: 18Ft Draft: 6Ft **Showers:** 2

Engines/Generators: Engines: 2 x Volvo D3-200 -