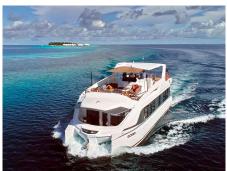

# **OVER REEF**

Make

Year **2019** 

Staterooms **3** 

Guests Sleeping **6** 

Crew **4** 

Weekly **Low** \$15,315 High \$26,796

## **SPECIFICATIONS**

Wash Basins: 2

Heads: 2 Helipad: No Jacuzzi: No AC: Full

Preferred Pick up: Male Airport, Maldives

Beam: 18Ft Draft: 6Ft **Showers:** 2

Engines/Generators: Engines: 2 x Volvo D3-200 -