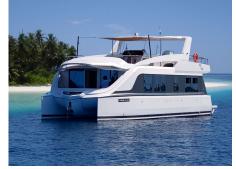

# **OVER REEF**

Make

Year **2019** 

Staterooms **3** 

Guests Sleeping **6** 

Crew **4** 

Weekly **Low** \$15,315 High \$26,796

## **SPECIFICATIONS**

Wash Basins: 2

Heads: 2 Helipad: No Jacuzzi: No AC: Full

Preferred Pick up: Male Airport, Maldives

Beam: 18Ft Draft: 6Ft **Showers:** 2

Engines/Generators: Engines: 2 x Volvo D3-200 -