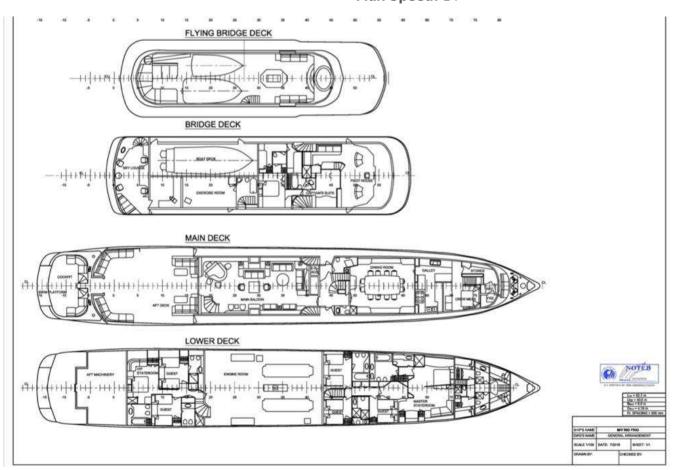

# WIND OF FORTUNE

Length **52.10m** 

 $\mathbf{O}$ 

Make CRN Ancona

Staterooms **7** 

Guests

Sleeping

16

# SPECIFICATIONS

Heads: 7 Helipad: No Jacuzzi: No AC: Full Beam: 8.00m Draft: 2.85m Refit: 2020