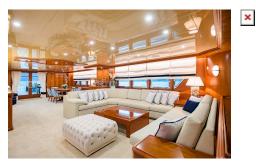

#### **Other Entertainments:**

Audio Visual Equipment and Deck Facilities: SONOS in all areas TV in living room, Skylounge, Master and VIP cabin Deck facilities: 2 outdoor bars in the main deck, 2 outdoor showers, seating areas throughout the yacht, Jacuzzi Apple TV connection KARAOKE machine