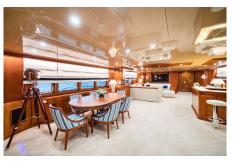

#### **Other Entertainments:**

Audio Visual Equipment and Deck Facilities: SONOS in all areas TV in living room, Skylounge, Master and VIP cabin Deck facilities: 2 outdoor bars in the main deck, 2 outdoor showers, seating areas throughout the yacht, Jacuzzi Apple TV connection KARAOKE machine