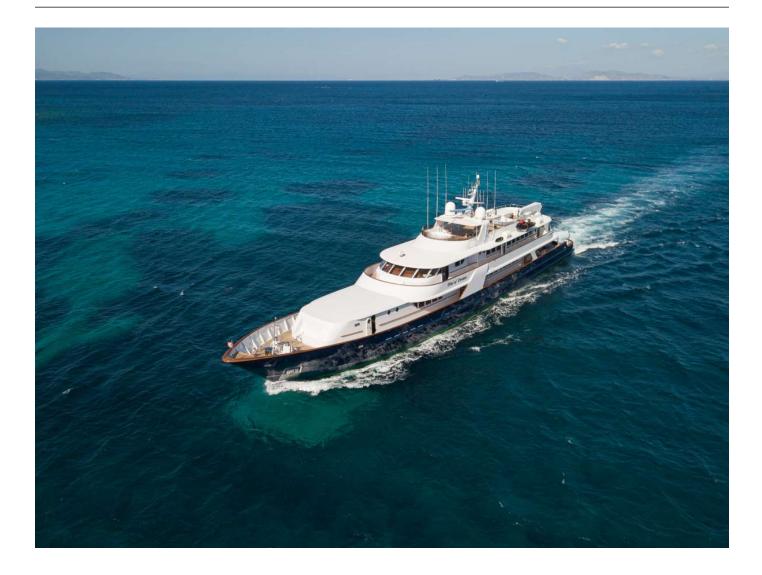

# WIND OF FORTUNE

Length **52.10m** 

 $\mathbf{O}$ 

Make CRN Ancona

Staterooms **7** 

Guests

Sleeping

16