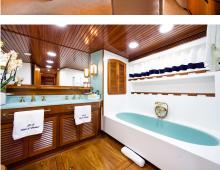

# SPECIFICATIONS

Heads: 7 Helipad: No Jacuzzi: No AC: Full Beam: 8.00m Draft: 2.85m Refit: 2020

#### Showers: 7

Engines/Generators: Engines: Mirless Blackstone ESL8 Mk1, 2X1220HP Generators: 3 x Caterpillar 3304 (generator consumption 600lt/day) Range: 5.7 Fuel Consumption: 400 Cruising Speed: 12 Max Speed: 14