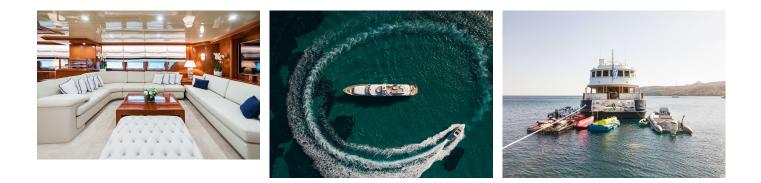

# WIND OF FORTUNE

Length **52.10m** 

 $\mathbf{O}$ 

Make CRN Ancona

Staterooms **7** 

Guests

Sleeping

16

# SPECIFICATIONS

Heads: 7 Helipad: No Jacuzzi: No AC: Full Beam: 8.00m Draft: 2.85m Refit: 2020

## WATER TOYS

Swim Platform: Yes Fishing Gear: Yes Water Skis Adult: Yes Kayaks 1 Pax: 2 Water Skis Kids: Yes Snorkel Gear: Yes

#### **Other Toys:**

Tenders: 1 x Novurania 420cm tender with Yamaha70 HP 1 x Diverib 550cm tender with Suzuki 115HP

Water Toys: 1 x jetski Yamaha WaveRunner VX 125HP 1 x jetski Sea-Doo Spark 2 x seabob F5 2 x SUP 1x Kayak 1p 1x kayak 2p Wakeboard Water skis for adults and children 2 x Jobe hotseat towable 1P 1x Jobe storm towable tube 2P 1x Jobe sonar towable 4P (2-way towable sofa) 1x Jobe chaser banana 4P Fishing and snorkeling equipment Water golf Extra Platform & Sea bob Platform (4m\*2m & 2m\*1.5m)

#### **Other Entertainments:**

Audio Visual Equipment and Deck Facilities: SONOS in all areas TV in living room, Skylounge, Master and VIP cabin Deck facilities: 2 outdoor bars in the main deck, 2 outdoor showers, seating areas throughout the yacht, Jacuzzi Apple TV connection KARAOKE machine