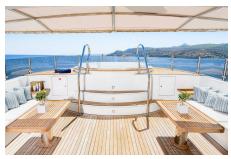

#### **Other Entertainments:**

Audio Visual Equipment and Deck Facilities: SONOS in all areas TV in living room, Skylounge, Master and VIP cabin Deck facilities: 2 outdoor bars in the main deck, 2 outdoor showers, seating areas throughout the yacht, Jacuzzi Apple TV connection KARAOKE machine