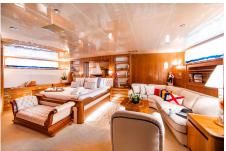

# WIND OF FORTUNE

Length **52.10m** 

 $\mathbf{O}$ 

Make CRN Ancona

Staterooms **7** 

Guests

Sleeping

16