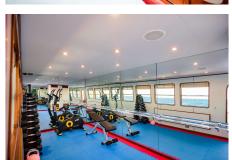

Gym equipment: Bench Bike Dumbbell sets and kettlebells Yoga mats Pilates ball Bicycle Medicine ball