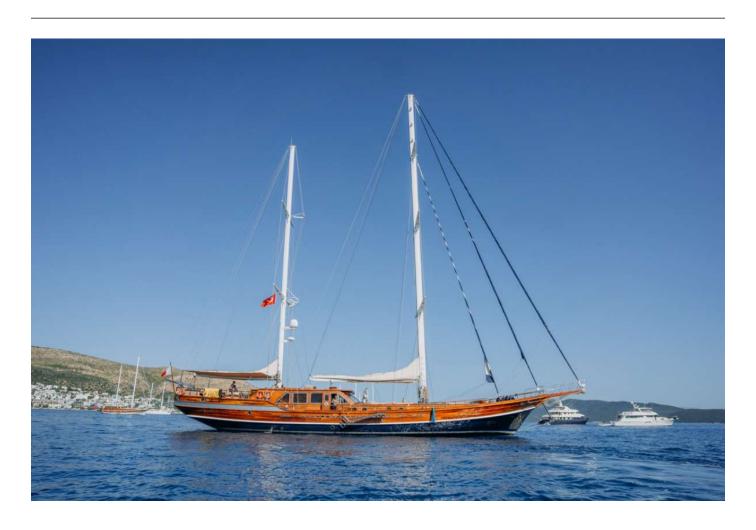

# QUEEN OF DATCA

Make **Custom** 

Year **2009** 

Staterooms **5** 

Guests Sleeping **10** 

Crew **7** 

Weekly Low €30,000 High €42,000

## **SPECIFICATIONS**

Heads: 5 Helipad: No Jacuzzi: No AC: Full

Preferred Pick up: Kos, Greece

Beam: 8m Draft: 4m Refit: 2021 **Showers:** 5

Engines/Generators: 2 X Man 440 HP Plus Kohler

35 Kwa & Kubatu 22 Kwa Cruising Speed: 10 Max Speed: 11