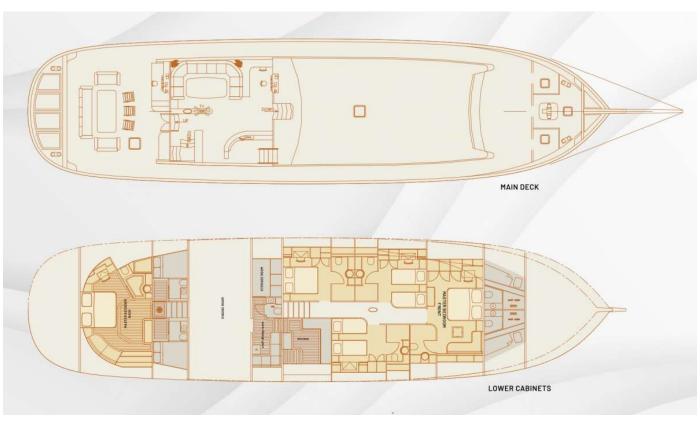

# QUEEN OF DATCA

Make **Custom** 

Year **2009** 

Staterooms **5** 

Guests Sleeping **10** 

Crew **7** 

Weekly Low €30,000 High €42,000

## **SPECIFICATIONS**

Heads: 5 Helipad: No Jacuzzi: No AC: Full

Preferred Pick up: Kos, Greece

Beam: 8m Draft: 4m Refit: 2021 **Showers:** 5

Engines/Generators: 2 X Man 440 HP Plus Kohler

35 Kwa & Kubatu 22 Kwa Cruising Speed: 10 Max Speed: 11