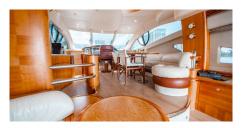

# Thales

Length 55Ft

Make **Azimut** 

Year 2010 Stateroo ms 3

Cruising 12

Guests Sleeping 6

Crew

Daily Weekly 4 Hr. Low \$3,750 25,500 8 Hr. High \$5,000 25,500

### **SPECIFICATIONS**

Heads: 2 Helipad: No Jacuzzi: No AC: Full

Preferred Pick up: Miami Beach Marina

Beam: 15.5Ft Draft: 4Ft Showers: 2

**Cruising Speed:** 16 **Max Speed:** 26