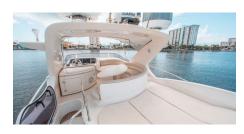

### **SPECIFICATIONS**

Heads: 2 Helipad: No Jacuzzi: No AC: Full

Preferred Pick up: Miami Beach Marina

Beam: 15.5Ft Draft: 4Ft Showers: 2

**Cruising Speed:** 16 **Max Speed:** 26

### **WATER TOYS**

**Swim Platform:** Yes **Boarding Ladder (Loc/Type):** 

Yes