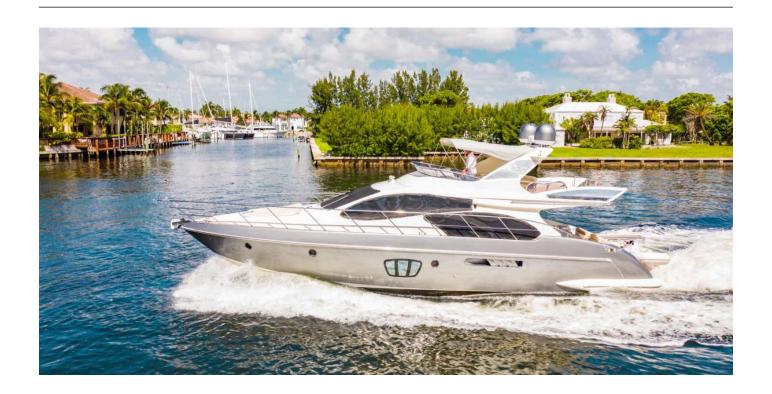

# Thales

Length 55Ft

Make **Azimut** 

Year 2010 Stateroo ms 3

Cruising 12

Guests Sleeping 6

Crew

Daily Weekly 4 Hr. Low \$3,750 25,500 8 Hr. High \$5,000 25,500

### **SPECIFICATIONS**

Heads: 2 Helipad: No Jacuzzi: No AC: Full

Preferred Pick up: Miami Beach Marina

Beam: 15.5Ft Draft: 4Ft Showers: 2

**Cruising Speed:** 16 **Max Speed:** 26